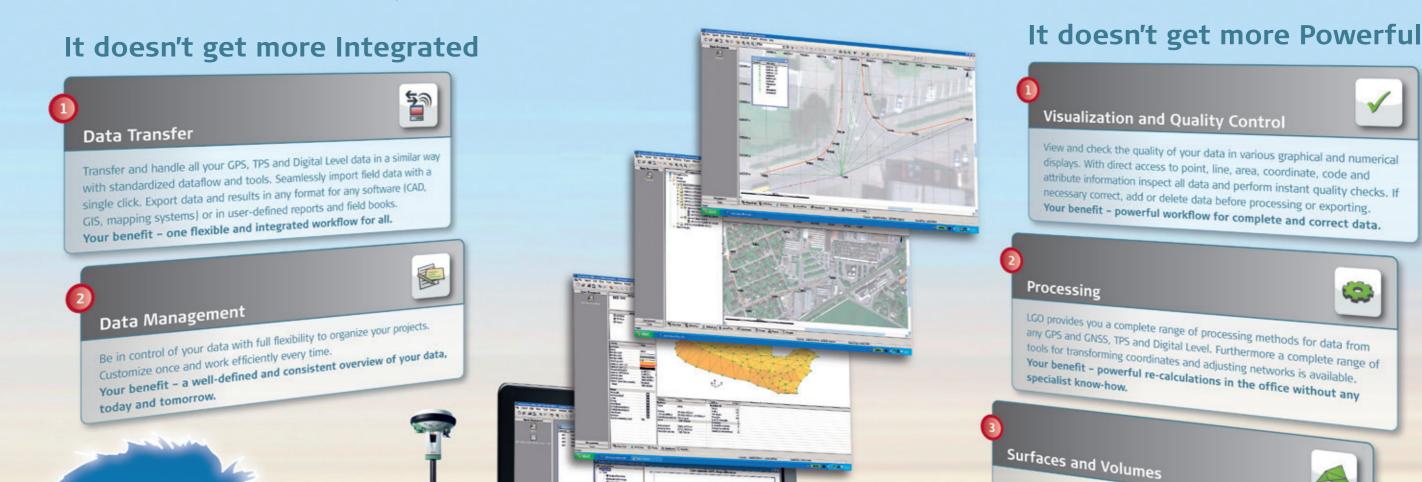

## **Welcome to Leica Geo Office**

With Leica Geo Office use the most powerful tools all integrated in one common software to finalize your work faster today and tomorrow.

Calculating digital terrain models or volumes above a reference height or between two surfaces is easy. With LGO introduce manually or automatically break lines and boundaries for calculations and visualize your digital

Your benefit - no need for additional software. Process everything in

Whether you want to stake-out an object on a construction site or you need accurate measurements of a tunnel or a bridge; whether you want to determine the area of a parcel of land or need the position of a power pole or to capture objects for as-built maps – you need reliable and precise data.