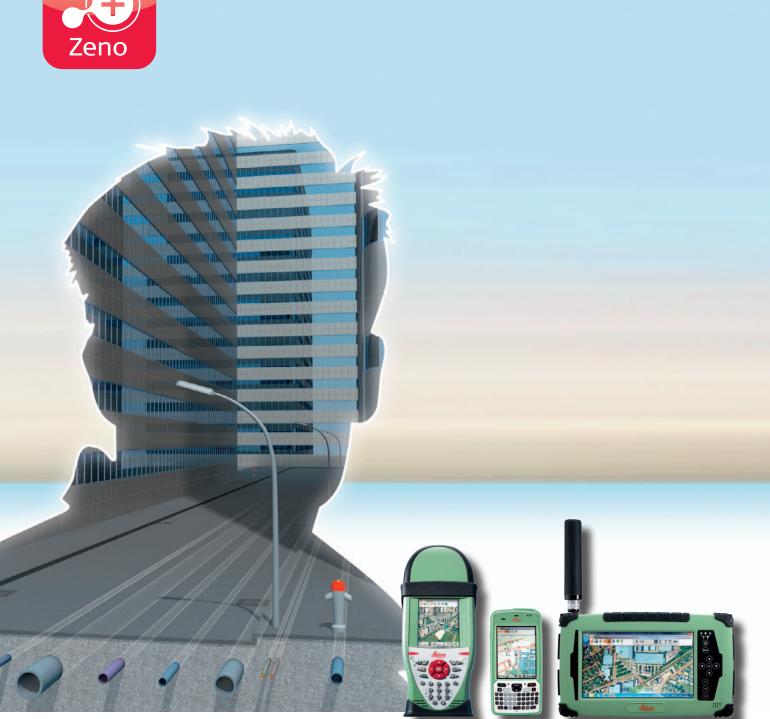

#### Collect – With Mobile GIS har

Leica Zeno GIS series is o in real-time and post-pro software, field mapping I Your benefit - select a accuracy and work tro environments.

### 4 steps to Easy Mobile GIS

... let us inspire you

Whether you want to map the location of a power pole, the run of a pipeline, the area of a building or a farm; whether you are downtown or out in the country; whether you want to collect new features, or update and maintain the data from your Enterprise or Geographic Information System: For collecting, verifying and updating geographic data or an as-built of civil infrastructure models, Leica Geosystems offers the right solution - with seamless data exchange between field and office, for GIS or CAD workflow.