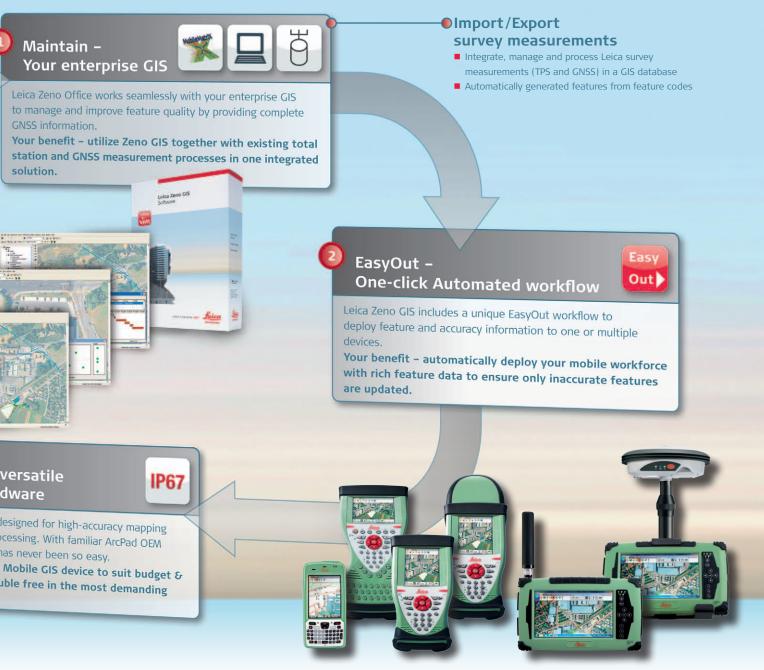

#### EasyIn – One-click Automated workflow

Leica Zeno Office incorporates a unique EasyIn workflow that simultaneously checks-in features and GNSS raw-data, automatically post-processes and updates feature vertices in one easy step.

Your benefit – with minimal know-how easily synchronize your GIS with data you can trust from one or many field users.

>In