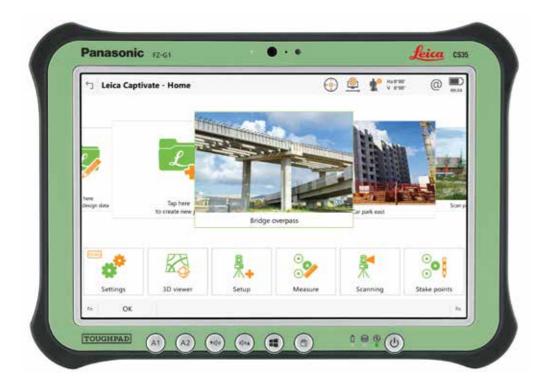

## Wider screen, clearer data, power in your hands

Choose the 10.1" screen tablet to completely immerse yourself in the data - you hold the power to master any job in your hands.

The Leica CS35's slim yet robust design and high performance allow you to work comfortably and at speed. Interact with data like never before with a large screen visible in all conditions. Running Windows, the Leica CS35 can fit your entire office into one device with the added bonus of complete mobility.