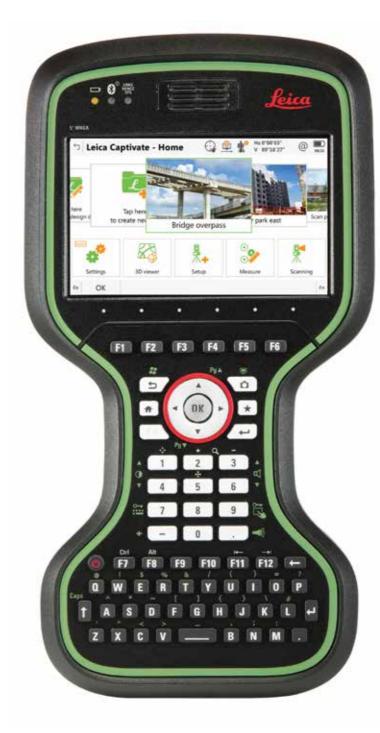

#### HIGHLY VISIBLE SCREEN

■ 5" WVGA colour touch screen

#### SIMPLE, CONSISTENT USER INTERFACE

- Great design
- Swipe to choose jobs and apps
- Customisable home-screen
- Transitions and animations