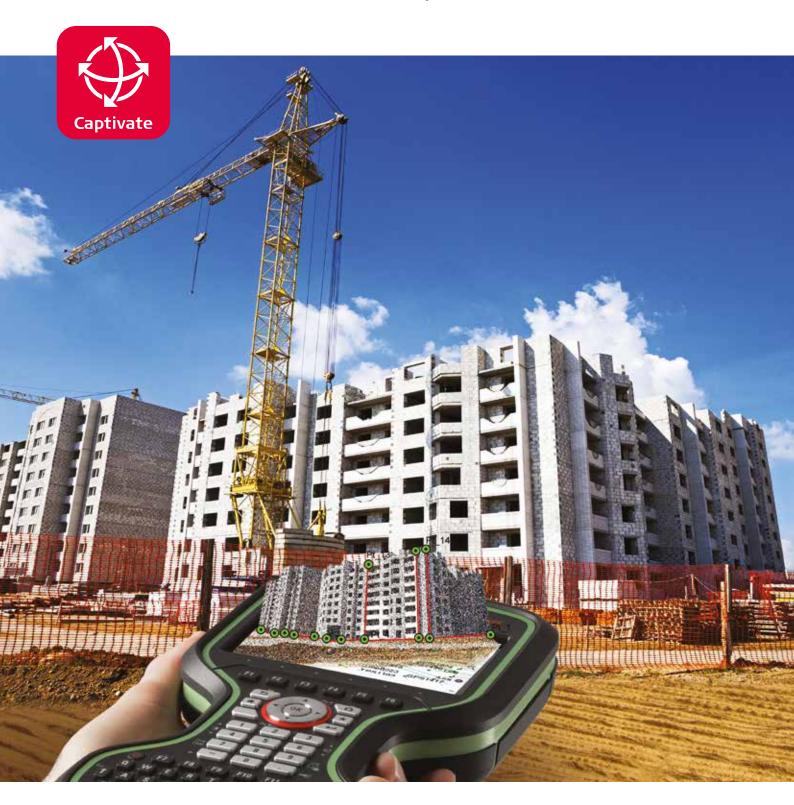

Leica Captivate is the new software for the renowned Leica Nova and Viva measurement instruments. With familiar apps and touch technology, you can now capture and manage complex data with little more than a simple swipe.

Transforming the Leica Viva GNSS experience, this engaging software joins ultimate GNSS receiver innovation with an industry-first 3D user immersion. Leica Captivate modernises the Leica Nova scanning experience, for the first time merging the overlay of measured points, 3D models and point clouds into a single view.