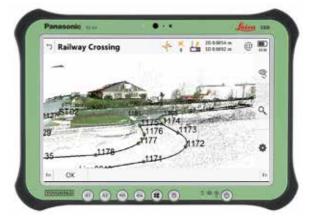

#### STUNNING 3D VIEWER

- Zoom, pan, orbit and window
- Live stream video overlay (from imaging total stations)
- Full data interaction