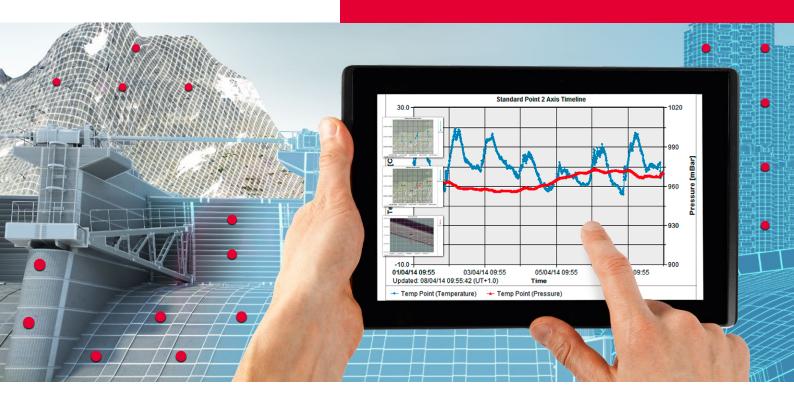

## Create your website

Leica GeoMoS Now! is a web-based application that provides total, round the clock access to monitoring project data via any web-based device. Data is instantly available and users don't require any previous knowledge of developing websites. Intuitive and easy-to-use configuration tools simplify the creation of webpages. Manage, analyse and distribute the key information after one simple setup. Using real-time data, early detection and fast reaction times can prevent potential problems before they develop, reducing risks and costs.

#### Visualisations in real-time

Receive accurate and timely overview on the status of projects by using a range of easy to interpret maps, graphs, images, tables, automatic reports and deformation scans. Enrich geodetic and geotechnical monitoring measurements with GIS shape files and raster data. GeoMoS Now! supports georeferenced industry data formats, so users can have customised views with additional dataset layers. Users can also add customised views to overlay datasets for interpretation.