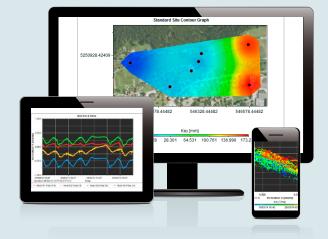

#### Visualisations in real-time

Receive accurate and timely overview on the status of projects by using a range of easy to interpret maps, graphs, images, tables, automatic reports and deformation scans. Enrich geodetic and geotechnical monitoring measurements with GIS shape files and raster data. GeoMoS Now! supports georeferenced industry data formats, so users can have customised views with additional dataset layers. Users can also add customised views to overlay datasets for interpretation.