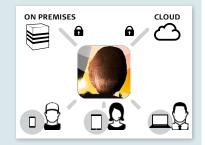

### Flexible and secure user access

GeoMoS Now! gives you full control over security as access rights and authorisation levels can be set individually. Leica GeoMoS Now! simplifies information to suit both the needs of the user and the monitoring project. By visually editing monitoring data, different needs of various users such as engineers, experts, and managers can be met.